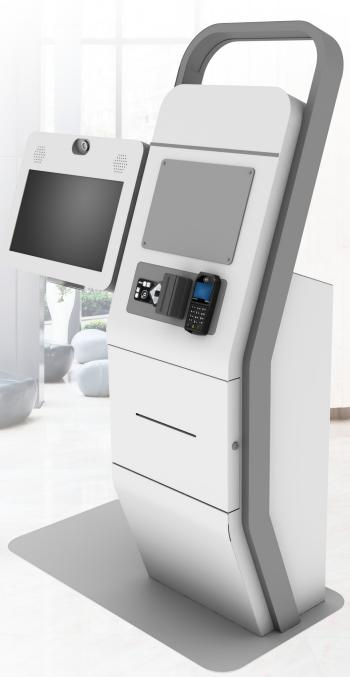

# PATHWAY PLUS

Designed with an extended monitor screen to accomodate wheelchair access, the Pathway Plus freestanding self-service healthcare kiosk offers a simple check-in process for patients and guests. The kiosk is customizable with graphic panels, optional ADA assistive technology, and payment hardware.

# SAFE, SMART CHECK-INS WITH EASY WHEELCHAIR ACCESS

The kiosk can be used in multiple healthcare settings that include:

- » Doctor Offices
- » Walk-in Clinics
- » Dental Offices
- » Chiropractor Offices
- » Emergency Rooms
- » Medispas
- » Medical Practices

## **OPTIONAL**

- Client supplied EMV
- 2D Barcode scanner
- Assistive technology
- Web camera

### **TOUCHSCREEN**

- All-in-one PCAP, or
- Open-frame PCAP display with small form factor Windows/Android PC.
- 8.5" x 11" document printer or Thermal printer
- Customizable graphics
- Software integration