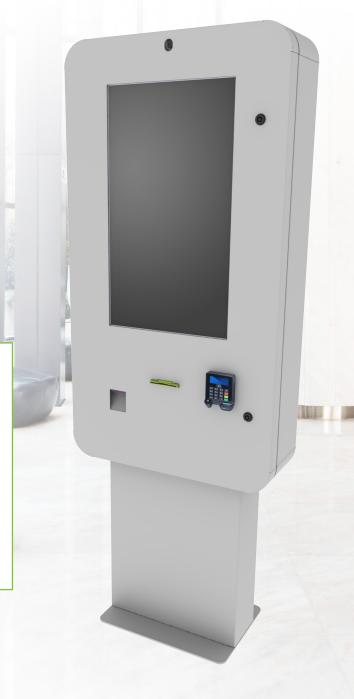

# APPROACH OUTDOOR

The Approach Outdoor kiosk resembles the standard Approach 32 kiosks, but with outdoorrated peripherals and a more rugged enclosure to withstand the elements. The kiosk is built to be weather resistant and features a high-bright readable screen, HVAC unit, and additional security measures to prevent vandalism.

## **TOUCHSCREEN & HVAC**

Touchscreen 32" High Bright PCAP Display (16:9 aspect) with a small form factor Windows/Android PC **HVAC** Temperature controlled HVAC

- **RFID Reader**
- Thermal printer
- Customizable graphics
- Software integration