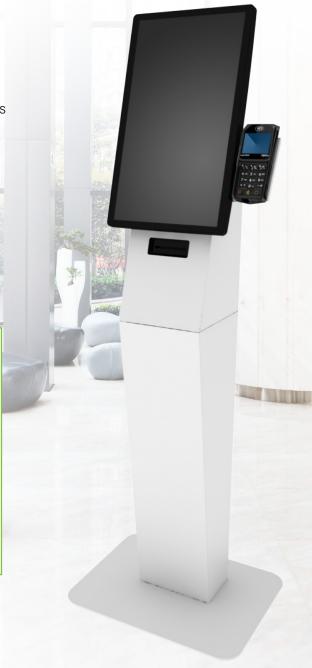

# ADVANTAGE FLOOR

The **Advantage Floor** self-service kiosk provides all the capabilities of larger kiosks, but with the advantage of a smaller footprint. Similar to the Advantage Counter, the floor standing tablet kiosk is beneficial to retailers and restaurants with limited floor space. The Advantage Floor can accommodate a 15" or 22" screen size.

### **DIMENSIONS**

Height 60 inches

Width 20 inches (includes base plate) **Depth** 15 inches (includes base plate)

### **OPTIONAL**

- Client supplied EMV
- 2D Barcode scanner
- Web camera
- Thermal printer

#### **TOUCHSCREEN**

- All-in-one PCAP, or
- Open-frame PCAP display with small form factor Windows/Android PC.
- Customizable graphics
- Software integration
- Landscape or portrait orientation