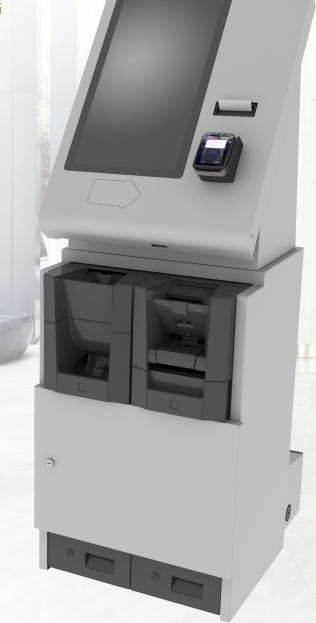

## **GATEWAY**

The **Gateway** all-in-one self-service kiosk provides a complete solution to businesses that desire a cash payment option. Customer-facing, the Gateway accepts EMV contactless cards, cash payments, and dispenses exact change - all to reduce human-to-human contact and optimize the customer experience.

A SELF-SERVICE KIOSK THAT OFFERS THE CONVENIENCE OF AUTOMATED CASH PAYMENT AND RECYCLING

Extend cash bill payment options to customers in the following industries:

- » Fast Casual/QSR
- » Government and Municipalities
- » Cannabis

## **TOUCHSCREEN**

Touchscreen 21.5" (16:9 aspect)

- Client supplied EMV
- Cash/Coin recycling solution